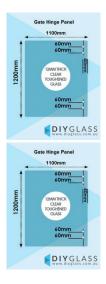

## 1100 x 1200 x 12mm Glass Pool Fence Hinge Panel

Glass Gate Hinge Panel. Used to swing a glass gate off.

Width: 1100mmHeight: 1200mmThickness: 12mmWeight: 40kg

• Holes: 4 x 14mm Holes to fix glass gate hinges

\$102.00

Ask a question about this product

Description Glass Gate Hinge Panel. Used to swing a glass gate off.

1 / 2

Width: 1100mmHeight: 1200mmThickness: 12mmWeight: 40kg

• Holes: 4 x 14mm Holes to fix glass gate hinges