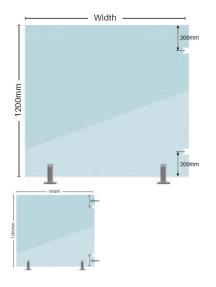

## 1100 x 1200mm Premium Soft Close Hinge Panels

Premium Soft Close Glass Gate Hinge Panel. Used to swing a glass gate off.

- Width: 1100mm
- Height: 1200mm
- Thickness: 12mm
- Weight: 40kg
- Cutouts: 2 x Cutouts to suit premium soft close hinges

## Description

Premium Soft Close Glass Gate Hinge Panel. Used to swing a glass gate off.

- Width: 1100mm
- Height: 1200mm
- Thickness: 12mm
- Weight: 40kg
- Cutouts: 2 x Cutouts to suit premium soft close hinges