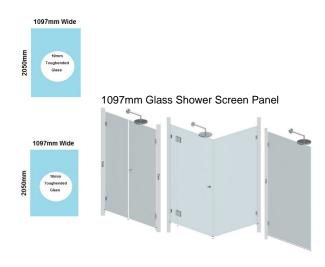

# 1097(w)x2050(h)x10mm Glass Shower Screen Return/Fixed Panel

## **Glass Panel Specifications**

• Material: Clear Toughened Glass with Polished Edges

Width: 1097mmHeight: 2050mmThickness: 10mmWeight: 57kg

## **Glass Panel Specifications**

• Material: Clear Toughened Glass with Polished Edges

• Width: 1097mm • Height: 2050mm • Thickness: 10mm • Weight: 57kg