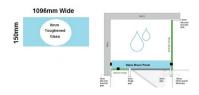

## 1096x150x 8mm - Glass Brace - Clear Toughened Glass

Glass Brace panel used to Connect the hinge panel to a return panel about the door. •Width: 1096mm •Depth: 150mm •Thickness: 8mm •Weight: 3.3kg •Use With Hinge Panel: 479mm Requires 2 x Glass Brace Brackets and 1 x Wall Bracket for Installation.

## Description

Glass Brace panel used to Connect the hinge panel to a return panel about the door.

Width: 1096mmDepth: 150mmThickness: 8mmWeight: 3.3kg

• Overall Finished Width: 1100mm

Requires 2 x Glass Brace Brackets and 1 x Wall Bracket for Installation.