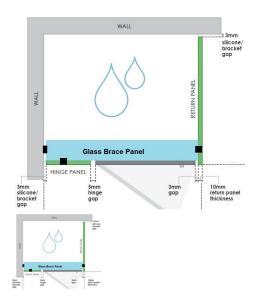

## 1086x150x 8mm - Glass Brace - Clear Toughened Glass

Glass Brace panel used to Connect the hinge panel to a return panel above the door.

Width: 1086mmDepth: 150mmThickness: 8mmWeight: 3.3kg

· Overall install width: 1090mm

## Description

Glass Brace panel used to Connect the hinge panel to a return panel above the door.

Width: 1086mmDepth: 150mmThickness: 8mmWeight: 3.3kg

• Overall install width: 1090mm

Requires 2 x Glass Brace Brackets and 1 x Wall Bracket for Installation.