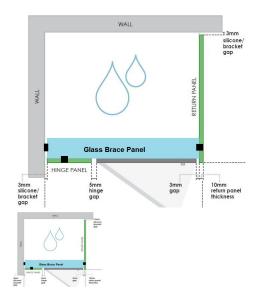

## 1076x150x 8mm - Glass Brace - Clear Toughened Glass

Glass Brace panel used to Connect the hinge panel to a return panel above the door.

Width: 1076mmDepth: 150mmThickness: 8mmWeight: 3.2kg

· Overall install width: 1080mm

## Description

Glass Brace panel used to Connect the hinge panel to a return panel above the door.

Width: 1076mmDepth: 150mmThickness: 8mmWeight: 3.2kg

Overall install width: 1080mm

Requires 2 x Glass Brace Brackets and 1 x Wall Bracket for Installation.