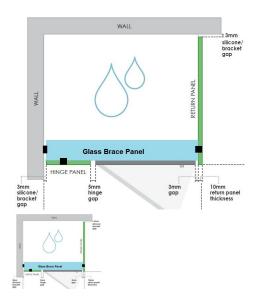

## 1056x150x 8mm - Glass Brace - Clear Toughened Glass

Glass Brace panel used to Connect the hinge panel to a return panel above the door.

Width: 1056mmDepth: 150mmThickness: 8mmWeight: 3.2kg

· Overall install width: 1060mm

## Description

Glass Brace panel used to Connect the hinge panel to a return panel above the door.

Width: 1056mmDepth: 150mmThickness: 8mmWeight: 3.2kg

Overall install width: 1060mm

Requires 2 x Glass Brace Brackets and 1 x Wall Bracket for Installation.