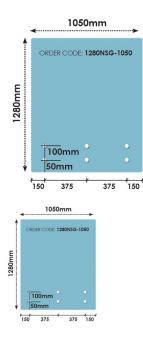

## 1050x1280 x 15mm Glass With 6 x Bottom Holes for Standoffs

- Width: 1050mm
- Height: 1280mm
- Thickness: 15mm
- 6 x 22mm holes for Standoffs

Suitable for installation with:

- Glass Standoffs
- <u>Top Mount Rail</u>

Glass is certified to Australian Standards Toughened and Heat Soaked Glass with Polished Edges

Rating: Not Rated Yet **Price** \$192.00

\$192.00

Ask a question about this product

Description

- Width: 1050mm
- Height: 1280mm
- Thickness: 15mm

• 6 x 22mm holes for Standoffs

Suitable for installation with:

- <u>Glass Standoffs</u>
  <u>Top Mount Rail</u>

Glass is certified to Australian Standards Toughened and Heat Soaked Glass with Polished Edges