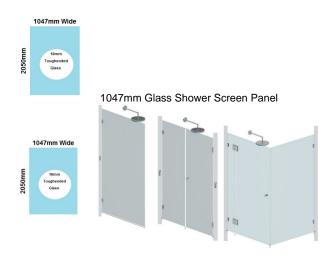

# 1047(w)x2050(h)x10mm Glass Shower Screen Return/Fixed Panel

## **Glass Panel Specifications**

• Material: Clear Toughened Glass with Polished Edges

Width: 1047mmHeight: 2050mmThickness: 10mmWeight: 54kg

### **Recommended Applications**

• Single Fixed Panel – View Size Guide

• <u>Hinge + Door + Infill Panel Layout</u> – View Size Guide

• Return Panel in Corner Configuration - View Size Guide

Rating: Not Rated Yet **Price** \$212.00

### **Glass Panel Specifications**

• Material: Clear Toughened Glass with Polished Edges

Width: 1047mmHeight: 2050mm

• Thickness: 10mm • Weight: 54kg

### **Recommended Applications**

- Single Fixed Panel View Size Guide
  Hinge + Door + Infill Panel Layout View Size Guide
  Return Panel in Corner Configuration View Size Guide

You will also need to select your installation hardware by clicking here.