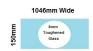

## 1046x150x 8mm - Glass Brace - Clear Toughened Glass

Glass Brace panel used to Connect the hinge panel to a return panel about the door. •Width: 1046mm •Depth: 150mm •Thickness: 8mm •Weight: 3.1kg •Use With Hinge Panel: 429mm Requires 2 x Glass Brace Brackets and 1 x Wall Bracket for Installation.

## Description

Glass Brace panel used to Connect the hinge panel to a return panel about the door.

Width: 1046mmDepth: 150mmThickness: 8mmWeight: 3.1kg

• Overall Finished Width: 1050mm

Requires 2 x Glass Brace Brackets and 1 x Wall Bracket for Installation.