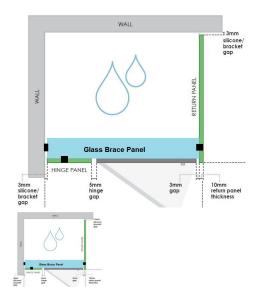

## 1026x150x 8mm - Glass Brace - Clear Toughened Glass

Glass Brace panel used to Connect the hinge panel to a return panel above the door.

Width: 1026mmDepth: 150mmThickness: 8mmWeight: 3.1kg

· Overall install width: 1030mm

## Description

Glass Brace panel used to Connect the hinge panel to a return panel above the door.

Width: 1026mmDepth: 150mmThickness: 8mmWeight: 3.1kg

• Overall install width: 1030mm

Requires 2 x Glass Brace Brackets and 1 x Wall Bracket for Installation.