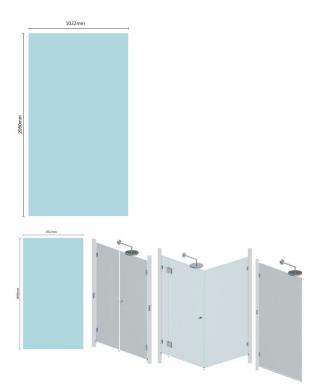

# 1022(w)x2050(h)x10mm Glass Shower Screen Return/Fixed Panel

## **Glass Panel Specifications**

Material: Clear Toughened Glass with Polished Edges

Width: 1022mmHeight: 2050mmThickness: 10mmWeight: 52kg

#### **Recommended Applications**

• Single Fixed Panel – View Size Guide

• <u>Hinge + Door + Infill Panel Layout</u> – View Size Guide

• Return Panel in Corner Configuration – View Size Guide

You will also need to select your installation hardware by clicking here.

## **Glass Panel Specifications**

• Material: Clear Toughened Glass with Polished Edges

• Width: 1022mm • Height: 2050mm • Thickness: 10mm • Weight: 52kg

### **Recommended Applications**

- Single Fixed Panel View Size Guide
- Hinge + Door + Infill Panel Layout View Size Guide
  Return Panel in Corner Configuration View Size Guide

You will also need to select your installation hardware by clicking here.