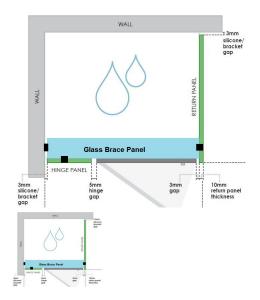

## 1016x150x 8mm - Glass Brace - Clear Toughened Glass

Glass Brace panel used to Connect the hinge panel to a return panel above the door.

Width: 1016mmDepth: 150mmThickness: 8mmWeight: 3.0kg

· Overall install width: 1020mm

## Description

Glass Brace panel used to Connect the hinge panel to a return panel above the door.

Width: 1016mmDepth: 150mmThickness: 8mmWeight: 3.0kg

Overall install width: 1020mm

Requires 2 x Glass Brace Brackets and 1 x Wall Bracket for Installation.