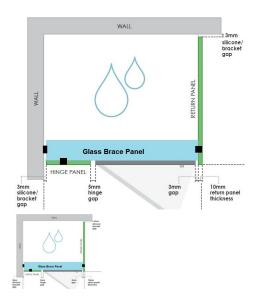

## 1006x150x 8mm - Glass Brace - Clear Toughened Glass

Glass Brace panel used to Connect the hinge panel to a return panel above the door.

Width: 1006mmDepth: 150mmThickness: 8mmWeight: 3.0kg

· Overall install width: 1010mm

## Description

Glass Brace panel used to Connect the hinge panel to a return panel above the door.

Width: 1006mmDepth: 150mmThickness: 8mmWeight: 3.0kg

Overall install width: 1010mm

Requires 2 x Glass Brace Brackets and 1 x Wall Bracket for Installation.