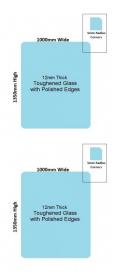

## 1000x1350x12mm Toughened Glass Pool Fence Panels with Polished Edges

Glass is certified to Australian Standards

- Width: 1000mm
- Height: 1350mm
- Thickness: 12mm
- Weight: 41kg

Suitable for installation with:

Rating: Not Rated Yet **Price** \$119.00

\$119.00

Ask a question about this product

Description

Glass is certified to Australian Standards

- Width: 1000mm
- Height: 1350mm
- Thickness: 12mmWeight: 41kg

Suitable for installation with: