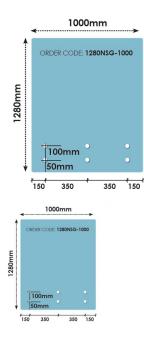

## 1000x1280 x 15mm Glass With 6 x Bottom Holes for Standoffs

- Width: 1000mm
- Height: 1280mm
- Thickness: 15mm
- 6 x 22mm holes for Standoffs

Suitable for installation with:

- Glass Standoffs
- <u>Top Mount Rail</u>

Glass is certified to Australian Standards Toughened and Heat Soaked Glass with Polished Edges

Rating: Not Rated Yet **Price** \$183.00

\$183.00

Ask a question about this product

Description

- Width: 1000mm
- Height: 1280mm
- Thickness: 15mm

• 6 x 22mm holes for Standoffs

Suitable for installation with:

- <u>Glass Standoffs</u>
  <u>Top Mount Rail</u>

Glass is certified to Australian Standards Toughened and Heat Soaked Glass with Polished Edges