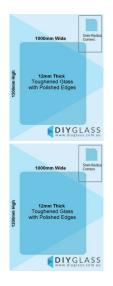

## 1000x1200x12mm Toughened Glass Pool Fence / Balustrade Panels with Polished Edges

Glass is certified to Australian Standards

- Width: 1000mm
- Height: 1200mm
- Thickness: 12mm
- Weight: 36kg
- Edges: Polished
- Corners: 5mm Radius

## Description

Glass is certified to Australian Standards

- Width: 1000mm
- Height: 1200mm
- Thickness: 12mm
- Weight: 36kg
- Edges: Polished
- Corners: 5mm Radius

Suitable for installation with:

- Friction Spigots
- <u>Posts</u>
- Deck Mount Channel
  Side Fix glass clamps