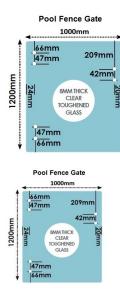

## 1000 x 1200 x 8mm Glass Pool Fence Gate Panel

Glass Gate Panel.

- Width: 1000mm
- Height: 1200mm
- Thickness: 8mm
- Weight: 23kg
- Hinge Holes: 4 x 10mm Holes to fix hinges
- Latch Holes: 2 x 10mm Holes to fix latch

Requires 1 x Hinge Set and 1 x Latch for installation.

Used for:

Glass Pool Fencing

It can be installed with a Top Mounted Rail

Glass is certified to Australian Standards

Rating: Not Rated Yet **Price** \$75.00

\$63.75

Ask a question about this product

Description Glass Gate Panel.

- Width: 1000mm
- Height: 1200mm
- Thickness: 8mm
- Weight: 23kg
- Hinge Holes: 4 x 10mm Holes to fix hinges
  Latch Holes: 2 x 10mm Holes to fix latch

Requires 1 x Hinge Set and 1 x Latch for installation.

Used for:

Glass Pool Fencing

It can be installed with a Top Mounted Rail

Glass is certified to Australian Standards