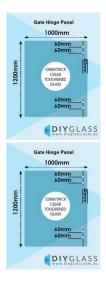

## 1000 x 1200 x 12mm Glass Pool Fence Hinge Panel

Glass Gate Hinge Panel. Used to swing a glass gate off.

Width: 1000mmHeight: 1200mmThickness: 12mmWeight: 36kg

• Holes: 4 x 14mm Holes to fix glass gate hinges

\$93.50

Ask a question about this product

Description Glass Gate Hinge Panel. Used to swing a glass gate off.

1 / 2

Width: 1000mmHeight: 1200mmThickness: 12mmWeight: 26kg

Weight: 36kg
Holes: 4 x 14mm Holes to fix glass gate hinges