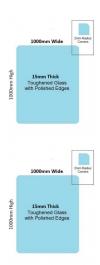

## 1000x1000x15mm Toughened Glass Balustrade Panel with Polished edges

Toughened Glass Panel for Glass Balustrade

Glass is certified to Australian Standards

Width: 1000mmHeight: 1000mmThickness: 15mmWeight: 38kg

Description

Toughened Glass Panel for Glass Balustrade

Glass is certified to Australian Standards

• Width: 1000mm

Height: 1000mm
Thickness: 15mm
Weight: 38kg
Treatment: Toughened and Heat Soaked
Edges: Polished all 4 sides