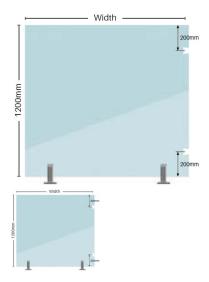

## 1000 x 1200mm Premium Soft Close Hinge Panels

Premium Soft Close Glass Gate Hinge Panel. Used to swing a glass gate off.

Width: 1000mmHeight: 1200mmThickness: 12mmWeight: 36kg

• Cutouts: 2 x Cutouts to suit premium soft close hinges

## Description

Premium Soft Close Glass Gate Hinge Panel. Used to swing a glass gate off.

Width: 1000mmHeight: 1200mmThickness: 12mmWeight: 36kg

• Cutouts: 2 x Cutouts to suit premium soft close hinges

Glass is certified to Australian Standards