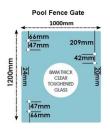

## 1000 x 1200 x 8mm Spring Gate Panel

Economy Spring Hinge Glass Pool Fence Gate Panel

- 4 Widths available (750mm, 834mm, 890mm and 1000mm)
- Height: 1200mm
- Thickness: 8mm
- Hinge Holes: 4 x 10mm Holes to fix hinges
- Latch Holes: 2 x 10mm Holes to fix latch

## Description

Economy Spring Hinge Glass Pool Fence Gate Panel

- 4 Widths available (750mm, 834mm, 890mm and 1000mm)
- Height: 1200mm
- Thickness: 8mm
- Hinge Holes: 4 x 10mm Holes to fix hinges
- Latch Holes: 2 x 10mm Holes to fix latch