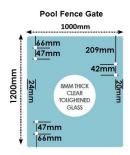

## 1000 x 1200 x 8mm Spring Gate Panel

Economy Spring Hinge Glass Pool Fence Gate Panel

- 4 Widths available (750mm, 834mm, 890mm and 1000mm)
- Height: 1200mm
- Thickness: 8mm
- Hinge Holes: 4 x 10mm Holes to fix hinges
- Latch Holes: 2 x 10mm Holes to fix latch

## Description

Economy Spring Hinge Glass Pool Fence Gate Panel

- 4 Widths available (750mm, 834mm, 890mm and 1000mm)
- Height: 1200mm
- Thickness: 8mm
- Hinge Holes: 4 x 10mm Holes to fix hinges
- Latch Holes: 2 x 10mm Holes to fix latch